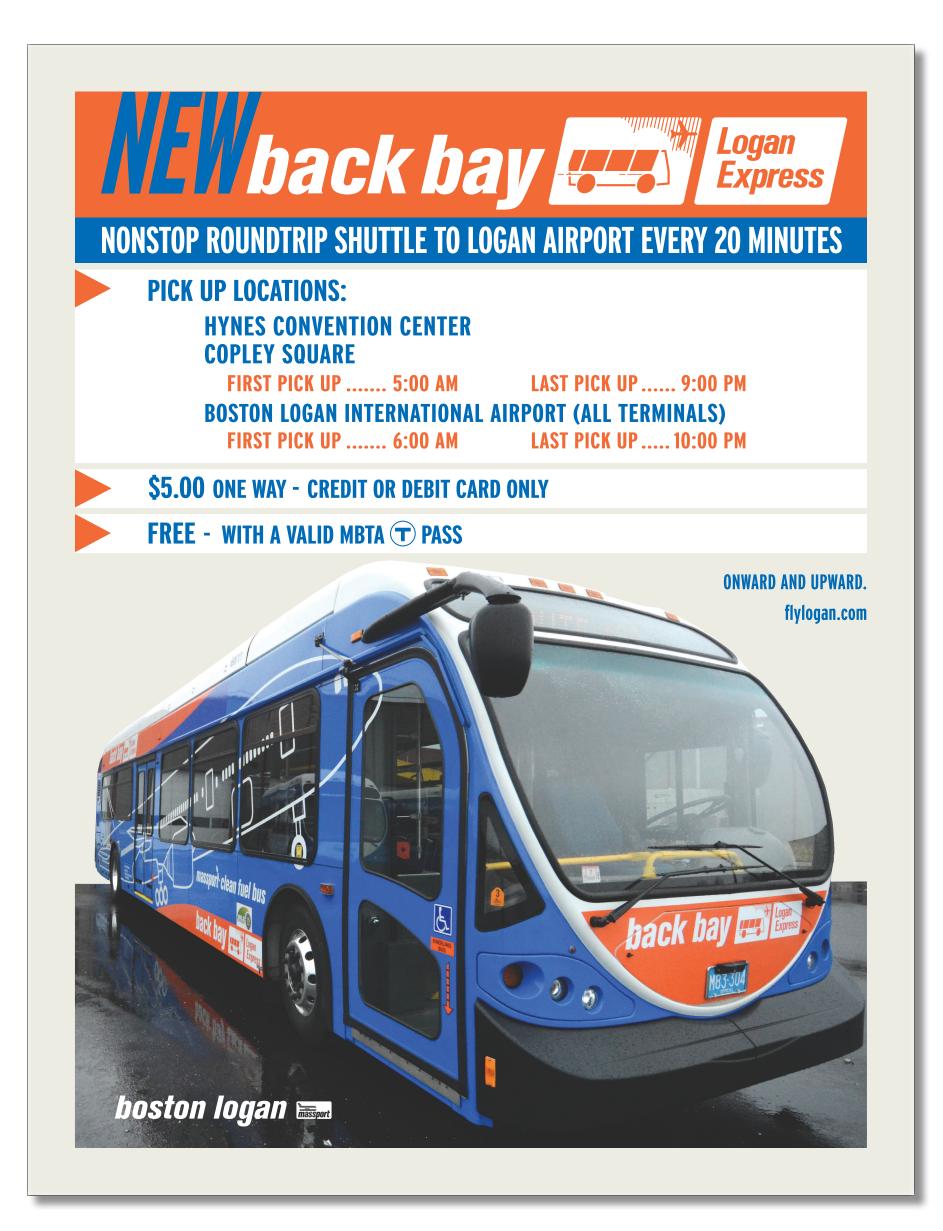

## NONSTOP ROUNDTRIP SHUTTLE SERVICE FROM BACK BAY TO LOGAN AIRPORT

| PICK UP LOCATIONS:      |                                                                                                                                            |
|-------------------------|--------------------------------------------------------------------------------------------------------------------------------------------|
| HYNES CONVENTION CENTER |                                                                                                                                            |
|                         | E:00 AM                                                                                                                                    |
|                         |                                                                                                                                            |
|                         |                                                                                                                                            |
| (ALL TERMINALS)         |                                                                                                                                            |
| FIRST PICK UP           | 6:00 AM                                                                                                                                    |
| LAST PICK UP            | 10:00 PM                                                                                                                                   |
|                         | HYNES CONVENTION CENTER<br>COPLEY SQUARE<br>FIRST PICK UP<br>LAST PICK UP<br>BOSTON LOGAN INTERNATIONA<br>(ALL TERMINALS)<br>FIRST PICK UP |

**BUSES RUN EVERY 20 MINUTES** 

\$5.00 ONE WAY - CREDIT OR DEBIT CARD ONLY

FREE - WITH A VALID MBTA **T** PASS

## back bay Logan Express